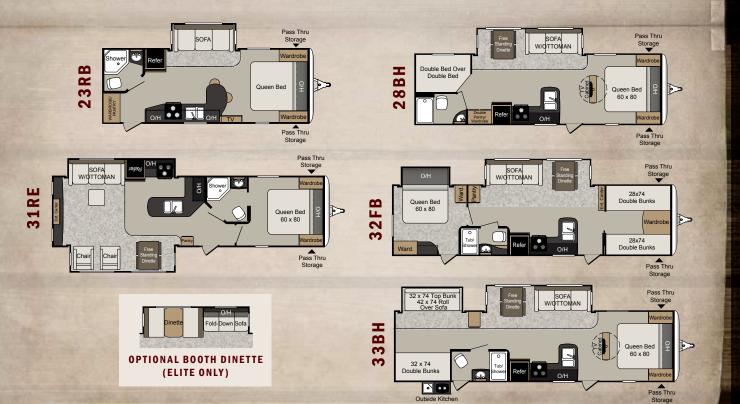

Taking camping to the next level, Passport has created the ultimate in lightweight luxury! Once inside, you will see why the wide open spaces, all the amenities and high end finishes make this ultra-lite travel trailer Elite indeed.

#### PASSPORT ELITE

Wow! Passport has done it again! The all new Passport Elite represents the ultimate in "true" ultra-lightweight luxury. Includes spacious wide open layouts, residential sized leather sofas, solid surface countertops, stainless steel appliances and so much more. If you're looking for the ultimate in lightweight luxury, look no further than the Elite.