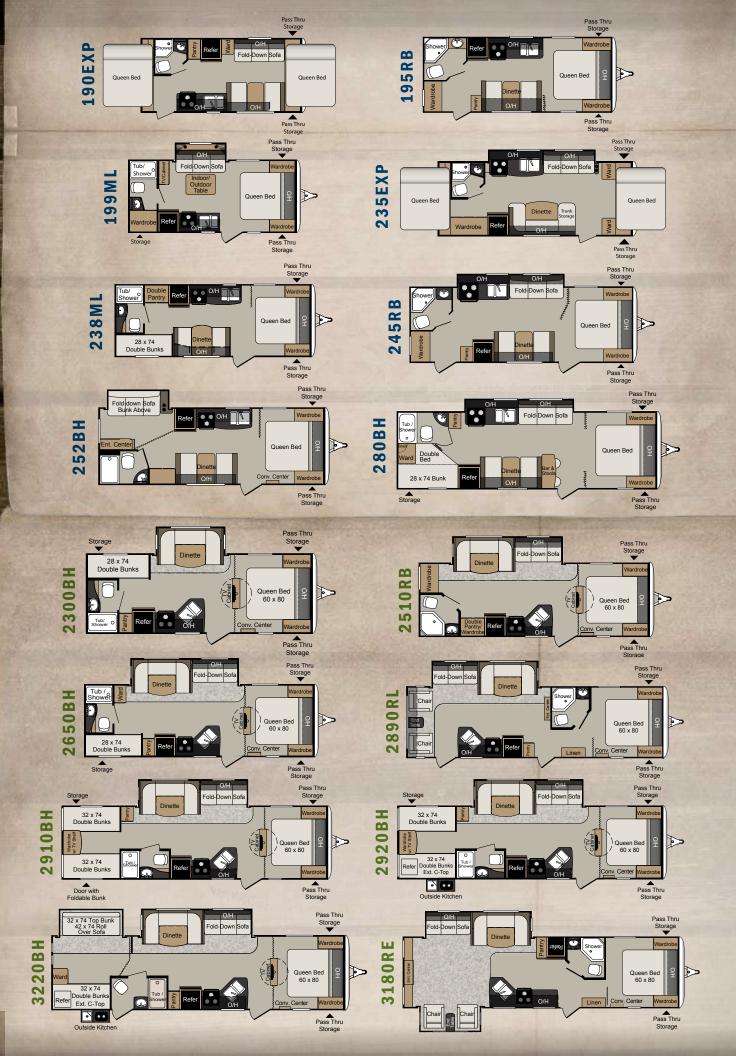

### GO ANYWHERE.

Express Super Lite

Grand Touring

Elite

What looks small but packs a big punch when it comes to living space? The Passport Express Super Lite! Whether it's the feel of sleeping in the open air with our expandable models or the need for a trailer that can be towed by most small SUV's, the Passport Express Super Lite is the Passport way of making camping easy.

One word describes the Passport Grand Touring. Amazing! The Passport Grand Touring didn't get the memo that it was suppose to act like the other lite weights. With size and features of a full size camper, this Passport is still made for today's SUV's and half ton vehicles. So go ahead live large and go lite, and get more with a Passport **Grand Touring.** 

Taking camping to the next level, Passport has created the ultimate in lightweight luxury! Once inside, you will see why the wide open spaces, all the amenities and high end finishes make this ultra-lite travel trailer Elite indeed.