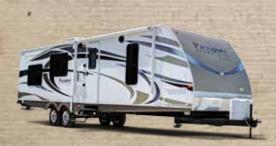

## Passport ULTRALITE bu Keustone

NE NO STORY OF THE STORY OF THE

**EXPRESS** 

GRAND TOURING

# GO ANYWHERE

ELITE

Welcome to Passport Ultra Lite by Keystone. Developed by the industry leader in travel trailers and fifth wheels, Keystone set out to develop a true, full line, ultra lite product that brings best in class features and value to the market. Once again, **Keystone delivers with the Passport Ultra Lite!** 

With customer demand for lightweight fuel efficient travel trailers at an all time high, the Passport from Keystone is sure to be the pick of families who want to maximize fuel efficiency, but still maintain all the conveniences of a well appointed, feature packed RV. Passport identified the four most important priorities for our customers: floor plan, weight, eye appeal and price; then designed the Passport to be the perfect combination of all four. Creative engineering has enabled Passport to include high-end amenities without adding pointless weight. Its sleek aerodynamic front-end design and enclosed underbelly reduces wind resistance and increases fuel efficiency. In addition, the "Load Equalization", spread-axle system assists in lowering hitch weight and makes towing easier. The Passport family can be easily towed with a half-ton pickup or SUV and the Passport Express can be towed by some smaller SUVs, crossovers or vans.

Sure, towability led you to the Passport, but when you need a travel trailer for those fun weekends or the extended cross country excursion you realize Passport has a full array of features and conveniences built into every model! You know you have arrived at the pinnacle of lite weights when you roll in with a Passport.