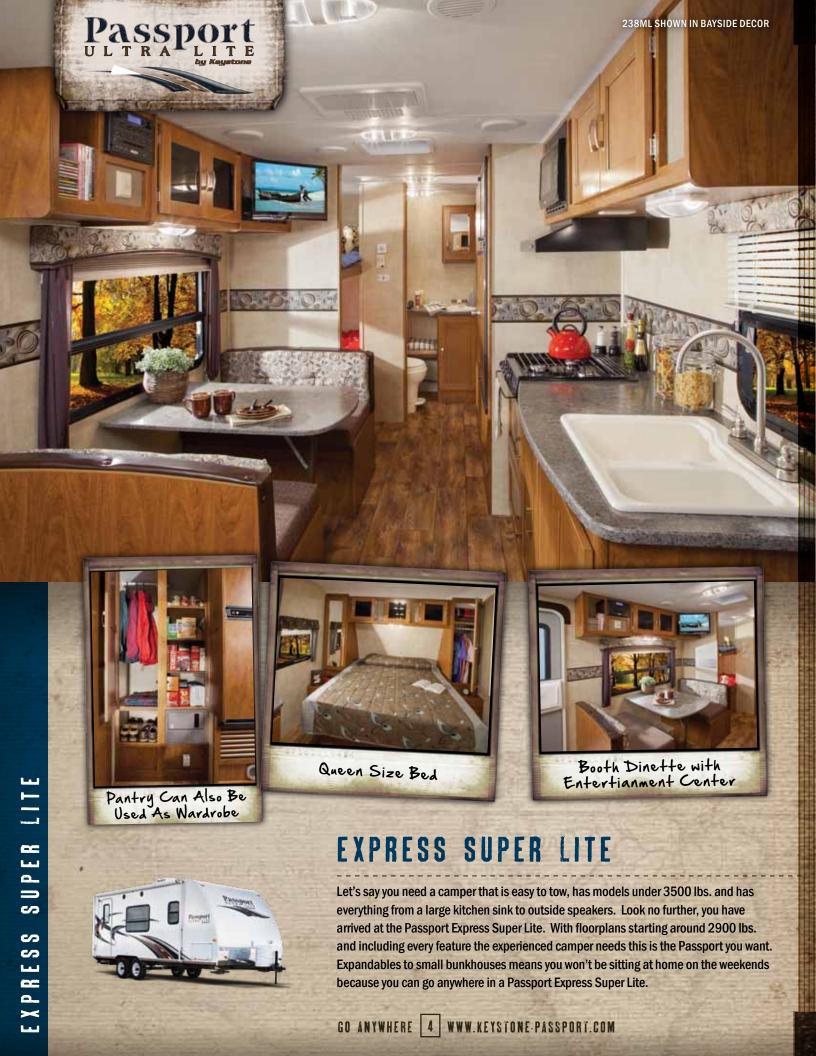

### GO ANYWHERE.

Express Super Lite

Grand Touring

Elite

What looks small but packs a big punch when it comes to living space? The Passport Express Super Lite! Whether it's the feel of sleeping in the open air with our expandable models or the need for a trailer that can be towed by most small SUV's, the Passport Express Super Lite is the Passport way of making camping easy.