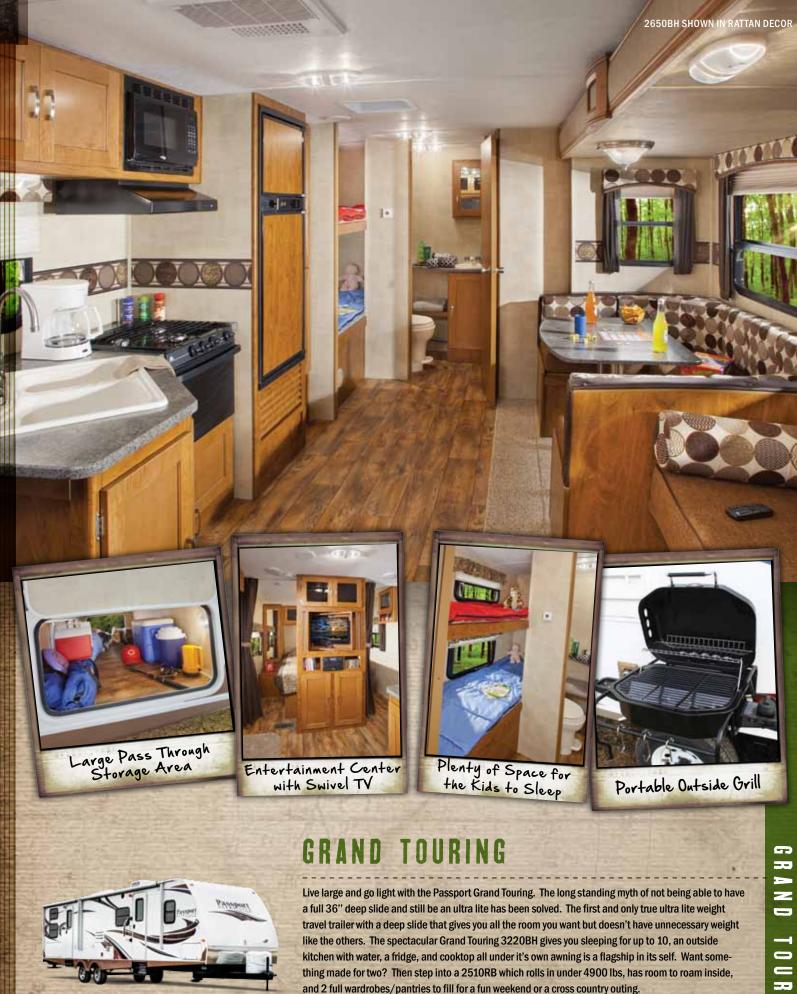

One word describes the Passport Grand Touring. Amazing! The Passport Grand Touring didn't get the memo that it was suppose to act like the other lite weights. With size and features of a full size camper, this Passport is still made for today's SUV's and half ton vehicles. So go ahead live large and go lite, and get more with a Passport **Grand Touring.** 