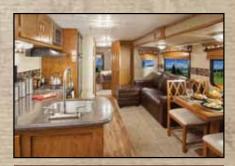

Taking camping to the next level, Passport has created the ultimate in lightweight luxury! Once inside, you will see why the wide open spaces, all the amenities and high end finishes make this ultra-lite travel trailer Elite indeed.

#### PASSPORT ELITE

Wow! Passport has done it again! The all new Passport Elite represents the ultimate in "true" ultra-lightweight luxury. Includes spacious wide open layouts, residential sized leather sofas, solid surface countertops, stainless steel appliances and so much more. If you're looking for the ultimate in lightweight luxury, look no further than the Elite.