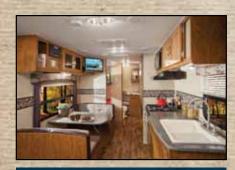

Taking camping to the next level, Passport has created the ultimate in lightweight luxury! Once inside, you will see why the wide open spaces, all the amenities and high end finishes make this ultra-lite travel trailer Elite indeed.

#### PASSPORT ELITE

Wow! Passport has done it again! The all new Passport Elite represents the ultimate in "true" ultra-lightweight luxury. Includes spacious wide open layouts, residential sized leather sofas, solid surface countertops, stainless steel appliances and so much more. If you're looking for the ultimate in lightweight luxury, look no further than the Elite.