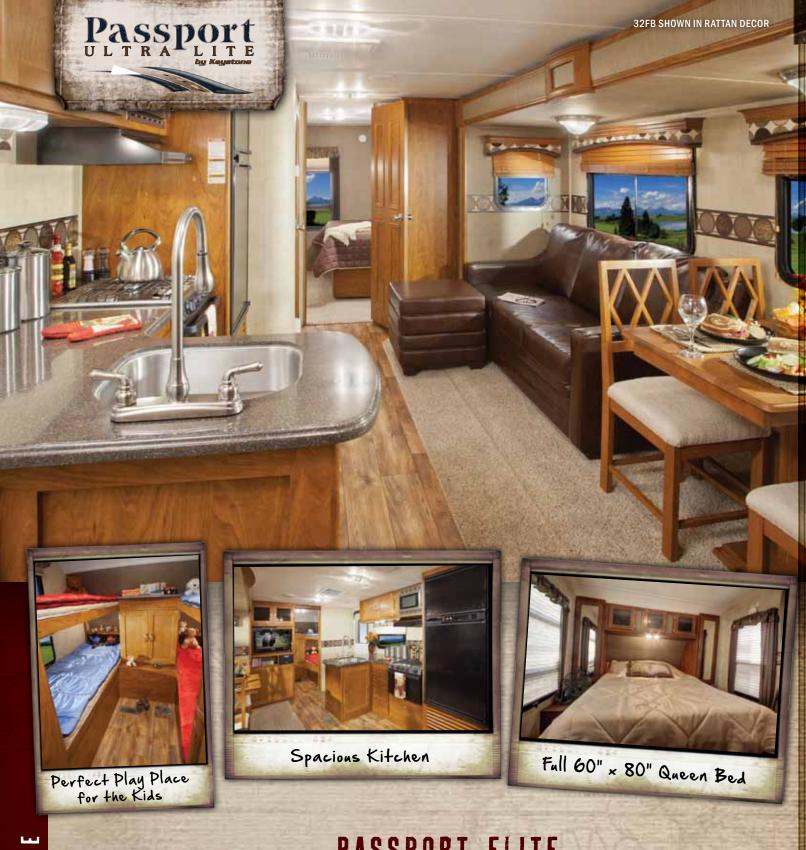

Taking camping to the next level, Passport has created the ultimate in lightweight luxury! Once inside, you will see why the wide open spaces, all the amenities and high end finishes make this ultra-lite travel trailer Elite indeed.

#### PASSPORT ELITE

Wow! Passport has done it again! The all new Passport Elite represents the ultimate in "true" ultra-lightweight luxury. Includes spacious wide open layouts, residential sized leather sofas, solid surface countertops, stainless steel appliances and so much more. If you're looking for the ultimate in lightweight luxury, look no further than the Elite.