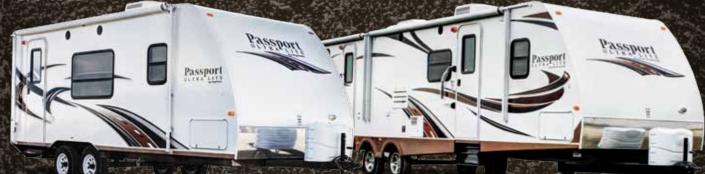

With customer demand for lightweight fuel efficient travel trailers at an all time high, the Passport from Keystone is sure to be the pick of families who want to maximize fuel efficiency, but still maintain all the conveniences of a well appointed, feature packed RV. Passport identified the four most important priorities for our customers: floor plan, weight, eye appeal and price; then designed the Passport to be the perfect combination of all four. Creative engineering has enabled Passport to include high-end amenities without adding pointless weight. Its sleek aerodynamic front-end design and enclosed underbelly reduces wind resistance and increases fuel efficiency. In addition, the "Load Equalization", spread-axle system assists in lowering hitch weight and makes towing easier. The Passport family can be easily towed with a half-ton pickup or SUV and the Passport Express can be towed by some smaller SUVs, crossovers or vans.

Sure, towability led you to the Passport, but when you need a travel trailer for those fun weekends or the extended cross country excursion you realize Passport has a full array of features and conveniences built into every model! You know you have arrived at the pinnacle of lite weights when you roll in with a Passport.

### GO ANYWHERE.

Express Super Lite

Grand Touring

Elite

What looks small but packs a big punch when it comes to living space? The Passport Express Super Lite! Whether it's the feel of sleeping in the open air with our expandable models or the need for a trailer that can be towed by most small SUV's, the Passport Express Super Lite is the Passport way of making camping easy.