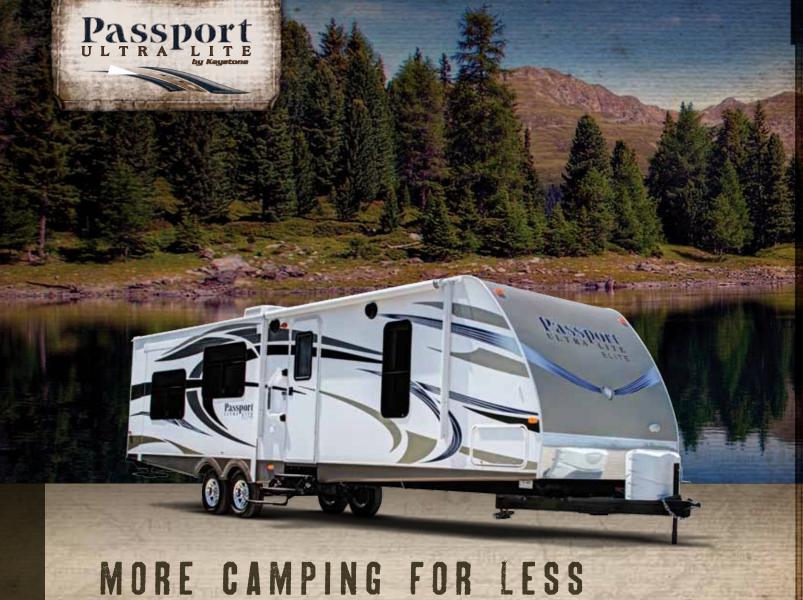

Taking camping to the next level, Passport has created the ultimate in lightweight luxury! Once inside, you will see why the wide open spaces, all the amenities and high end finishes make this ultra-lite travel trailer Elite indeed.

#### PASSPORT ELITE

Wow! Passport has done it again! The all new Passport Elite represents the ultimate in "true" ultra-lightweight luxury. Includes spacious wide open layouts, residential sized leather sofas, solid surface countertops, stainless steel appliances and so much more. If you're looking for the ultimate in lightweight luxury, look no further than the Elite.