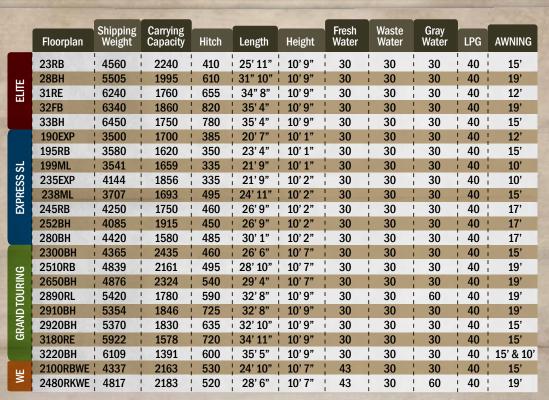

With customer demand for lightweight fuel efficient travel trailers at an all time high, the Passport from Keystone is sure to be the pick of families who want to maximize fuel efficiency, but still maintain all the conveniences of a well appointed, feature packed RV. Passport identified the four most important priorities for our customers: floor plan, weight, eye appeal and price; then designed the Passport to be the perfect combination of all four. Creative engineering has enabled Passport to include high-end amenities without adding pointless weight. Its sleek aerodynamic front-end design and enclosed underbelly reduces wind resistance and increases fuel efficiency. In addition, the "Load Equalization", spread-axle system assists in lowering hitch weight and makes towing easier. The Passport family can be easily towed with a half-ton pickup or SUV and the Passport Express can be towed by some smaller SUVs, crossovers or vans.