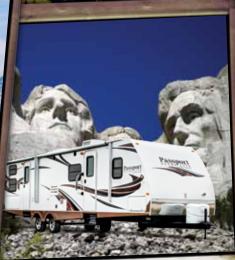

With customer demand for lightweight fuel efficient travel trailers at an all time high, the Passport from Keystone is sure to be the pick of families who want to maximize fuel efficiency, but still maintain all the conveniences of a well appointed, feature packed RV. Passport identified the four most important priorities for our customers: floor plan, weight, eye appeal and price; then designed the Passport to be the perfect combination of all four. Creative engineering has enabled Passport to include high-end amenities without adding pointless weight. Its sleek aerodynamic front-end design and enclosed underbelly reduces wind resistance and increases fuel efficiency. In addition, the "Load Equalization", spread-axle system assists in lowering hitch weight and makes towing easier. The Passport family can be easily towed with a half-ton pickup or SUV and the Passport Express can be towed by some smaller SUVs, crossovers or vans.

Sure, towability led you to the Passport, but when you need a travel trailer for those fun weekends or the extended cross country excursion you realize Passport has a full array of features and conveniences built into every model! You know you have arrived at the pinnacle of lite weights when you roll in with a Passport.