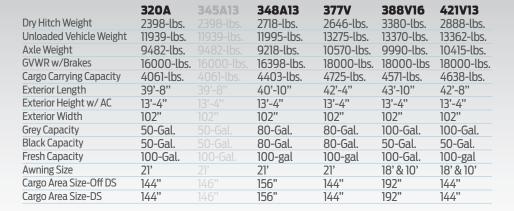

the risk of bottoming out golf carts, motorcycles and other toys.

00000

VENGEANCE

Scan this barcode using 🙀 a QR Reader on your smart phone to learn more about Forest River.

A Berkshire Hathaway company.

GVWR (Gross Vehicle Weight Rating) - is the maximum permissible weight of the unit when fully loaded. It includes all weights, inclusive of all fluids, caron, ontional equipment and accessories. For safety and product performance do NOT exceed the GVWR.

GAWR (Gross Axle Weight Rating) - is the maximum permissible weight, including cargo, fluids, optional equipment and accessories that can be safely supported by a combination of all axles.

UVW (Unloaded Vehicle Weight)\* - is the typical weight of the unit as manufactured at the factory. It includes all weight at the unit's axle(s) and tongue or pin and LP Gas. The UVW does not include cargo, fresh potable water, additional optional equipment or dealer installed accessories.

\*Estimated average based on standard build optional equipment.

CCC (Cargo Carrying Capacity)\*\* - is the amount of weight available for fresh potable water, cargo, additional ontional equipment and accessories. CCC is equal to GVWR minus UVW. Available CCC should accommodate fresh potable water (8.3 lbs per gallon). Before filling the fresh water tank, empty the black and gray tanks to provide for more cargo capacity.

\*\* Estimated average based on standard build ontional equipment

Each Forest River RV is weighed at the manufacturing facility prior to shipping. A label identifying the unloaded vehicle weight of the actual unit and the cargo carrying capacity is applied to every Forest River RV prior to leaving our facilities.