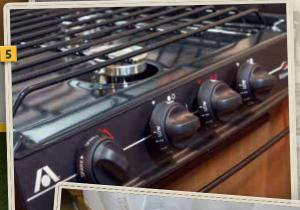

- **1** FIVE LIFETIME WARRANTIES (LIFTER SYSTEM, ROOF, FRAME, FLOOR, BED FRAMES)
- 2 TOP BOX EXTRUSION, SOLID ONE-PIECE DESIGN THAT FITS OVER THE SIDEWALL
- 3 SPACIOUS AND CONVENIENT 2 CU. FT. 3-WAY REFRIGERATOR (3 CU. FT. ON 3611HW)
- **4** ONE-PIECE ENTRANCE DOOR WITH STEPPER ENTRY (STEPPER N/A ON RT MODELS)
- 5 ENERGY-EFFICIENT 3-BURNER ATWOOD STOVE WITH RECESSED STOVE RING (3611HW)
- 6 TOILET/SHOWER COMBO, BLACK HOLDING TANK (3611HW), 6-GAL. WATER HEATER (SELECT MODELS)
- **7** NON-SLIDING, 4" DEEP CUSHIONS WITH REVERSIBLE EZ-CLEAN VINYL BACKS
- 8 7-YEAR TENT WARRANTY, PERMANENTLY ATTACHED POLES, 1,050-LB. RATED BUNK-ENDS