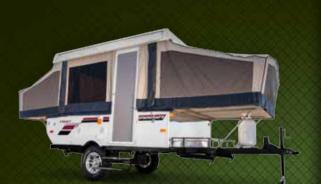

# Camping Trailers 50 YEARS OF CAMPING | PURE AND SIMPLE

.

♦ 5 LIFETIME COMPONENT WARRANTIES ♦ 7-YEAR TENT WARRANTY ♦ 1,050-LB. RATED BUNK-ENDS ♦ ONE-PIECE FIBERGLASS ROOF

Comet 1225 | 1226

mana

Comet Expand your horizons!

- **1** FIVE LIFETIME WARRANTIES (LIFTER SYSTEM, ROOF, FRAME, FLOOR, BED FRAMES)
- 2 TOP BOX EXTRUSION, SOLID ONE-PIECE DESIGN THAT FITS OVER THE SIDEWALL
- 3 SPACIOUS AND CONVENIENT 2 CU. FT. 3-WAY REFRIGERATOR (3 CU. FT. ON 3611HW)
- **4** ONE-PIECE ENTRANCE DOOR WITH STEPPER ENTRY (STEPPER N/A ON RT MODELS)
- 5 ENERGY-EFFICIENT 3-BURNER ATWOOD STOVE WITH RECESSED STOVE RING (3611HW)
- 6 TOILET/SHOWER COMBO, BLACK HOLDING TANK (3611HW), 6-GAL. WATER HEATER (SELECT MODELS)
- **7** NON-SLIDING, 4" DEEP CUSHIONS WITH REVERSIBLE EZ-CLEAN VINYL BACKS
- 8 7-YEAR TENT WARRANTY, PERMANENTLY ATTACHED POLES, 1,050-LB. RATED BUNK-ENDS