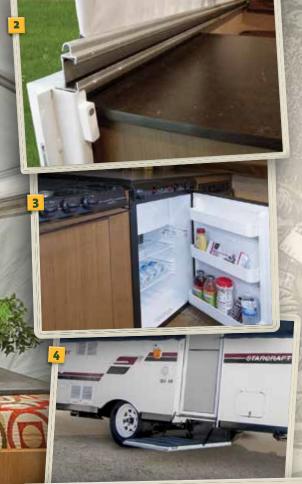

- **1** FIVE LIFETIME WARRANTIES (LIFTER SYSTEM, ROOF, FRAME, FLOOR, BED FRAMES)
- 2 TOP BOX EXTRUSION, SOLID ONE-PIECE DESIGN THAT FITS OVER THE SIDEWALL
- 3 SPACIOUS AND CONVENIENT 2 CU. FT. 3-WAY REFRIGERATOR (3 CU. FT. ON 3611HW)
- **4** ONE-PIECE ENTRANCE DOOR WITH STEPPER ENTRY (STEPPER N/A ON RT MODELS)
- 5 ENERGY-EFFICIENT 3-BURNER ATWOOD STOVE WITH RECESSED STOVE RING (3611HW)
- 6 TOILET/SHOWER COMBO, BLACK HOLDING TANK (3611HW), 6-GAL. WATER HEATER (SELECT MODELS)
- **7** NON-SLIDING, 4" DEEP CUSHIONS WITH REVERSIBLE EZ-CLEAN VINYL BACKS
- 8 7-YEAR TENT WARRANTY, PERMANENTLY ATTACHED POLES, 1,050-LB. RATED BUNK-ENDS