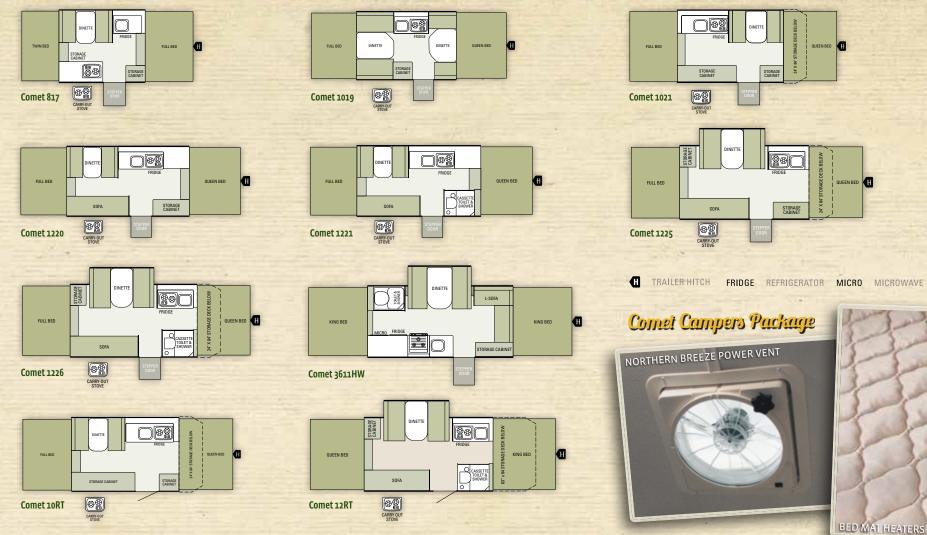

# Floorplans

.

# Specifications

| - Progr   |                 |                 |               |                               |                         |                                                                                                                                                                                                                                                                                                                                                                                                                                                                                                                                                                                                                                                                                                                                                                                                                                                                                                                                                                                                                                                                                                                                                                                                                                                                                                                                                                                                                                                                                                                                                                                                                                                                                                                                                                                                                                                                                    |                                | Fresh Water Capacity (gal.) |                                                                                                                                                                                                                                                                                                                                                                                                                                                                                                                                                                                                                                                                                                                                                                                                                                                                                                                                                                                                                                                                                                                                                                                                                                                                                                                                                                                                                                                                                                                                                                                                                                                                                                                                                                                                                                                                                                                                                                                                                                                                                                                                |                                   |
|-----------|-----------------|-----------------|---------------|-------------------------------|-------------------------|------------------------------------------------------------------------------------------------------------------------------------------------------------------------------------------------------------------------------------------------------------------------------------------------------------------------------------------------------------------------------------------------------------------------------------------------------------------------------------------------------------------------------------------------------------------------------------------------------------------------------------------------------------------------------------------------------------------------------------------------------------------------------------------------------------------------------------------------------------------------------------------------------------------------------------------------------------------------------------------------------------------------------------------------------------------------------------------------------------------------------------------------------------------------------------------------------------------------------------------------------------------------------------------------------------------------------------------------------------------------------------------------------------------------------------------------------------------------------------------------------------------------------------------------------------------------------------------------------------------------------------------------------------------------------------------------------------------------------------------------------------------------------------------------------------------------------------------------------------------------------------|--------------------------------|-----------------------------|--------------------------------------------------------------------------------------------------------------------------------------------------------------------------------------------------------------------------------------------------------------------------------------------------------------------------------------------------------------------------------------------------------------------------------------------------------------------------------------------------------------------------------------------------------------------------------------------------------------------------------------------------------------------------------------------------------------------------------------------------------------------------------------------------------------------------------------------------------------------------------------------------------------------------------------------------------------------------------------------------------------------------------------------------------------------------------------------------------------------------------------------------------------------------------------------------------------------------------------------------------------------------------------------------------------------------------------------------------------------------------------------------------------------------------------------------------------------------------------------------------------------------------------------------------------------------------------------------------------------------------------------------------------------------------------------------------------------------------------------------------------------------------------------------------------------------------------------------------------------------------------------------------------------------------------------------------------------------------------------------------------------------------------------------------------------------------------------------------------------------------|-----------------------------------|
| Floorplan | Exterior Length | Campsite Length | Travel Height | Unloaded Vehicle Weight (lbs) | Dry Hitch Weight (lbs.) | Gross Vehicle Weight Rating (lbs.)                                                                                                                                                                                                                                                                                                                                                                                                                                                                                                                                                                                                                                                                                                                                                                                                                                                                                                                                                                                                                                                                                                                                                                                                                                                                                                                                                                                                                                                                                                                                                                                                                                                                                                                                                                                                                                                 | Cargo Carrying Capacity (lbs.) | (includes water heater)     | Gray Waste Water Capacity (gal.)                                                                                                                                                                                                                                                                                                                                                                                                                                                                                                                                                                                                                                                                                                                                                                                                                                                                                                                                                                                                                                                                                                                                                                                                                                                                                                                                                                                                                                                                                                                                                                                                                                                                                                                                                                                                                                                                                                                                                                                                                                                                                               | Black Waste Water Capacity (gal.) |
| 817       | 11'7"           | 16' 2"          | 57"           | 1,350                         | 205                     | 1,995                                                                                                                                                                                                                                                                                                                                                                                                                                                                                                                                                                                                                                                                                                                                                                                                                                                                                                                                                                                                                                                                                                                                                                                                                                                                                                                                                                                                                                                                                                                                                                                                                                                                                                                                                                                                                                                                              | 645                            | 10                          |                                                                                                                                                                                                                                                                                                                                                                                                                                                                                                                                                                                                                                                                                                                                                                                                                                                                                                                                                                                                                                                                                                                                                                                                                                                                                                                                                                                                                                                                                                                                                                                                                                                                                                                                                                                                                                                                                                                                                                                                                                                                                                                                |                                   |
| 1019      | 13'6"           | 19' 2"          | 57"           | 1,625                         | 180                     | 2,350                                                                                                                                                                                                                                                                                                                                                                                                                                                                                                                                                                                                                                                                                                                                                                                                                                                                                                                                                                                                                                                                                                                                                                                                                                                                                                                                                                                                                                                                                                                                                                                                                                                                                                                                                                                                                                                                              | 725                            | 10                          |                                                                                                                                                                                                                                                                                                                                                                                                                                                                                                                                                                                                                                                                                                                                                                                                                                                                                                                                                                                                                                                                                                                                                                                                                                                                                                                                                                                                                                                                                                                                                                                                                                                                                                                                                                                                                                                                                                                                                                                                                                                                                                                                |                                   |
| 1021      | 16' 6"          | 20'11"          | 57"           | 1,705                         | 210                     | 2,450                                                                                                                                                                                                                                                                                                                                                                                                                                                                                                                                                                                                                                                                                                                                                                                                                                                                                                                                                                                                                                                                                                                                                                                                                                                                                                                                                                                                                                                                                                                                                                                                                                                                                                                                                                                                                                                                              | 745                            | 10                          |                                                                                                                                                                                                                                                                                                                                                                                                                                                                                                                                                                                                                                                                                                                                                                                                                                                                                                                                                                                                                                                                                                                                                                                                                                                                                                                                                                                                                                                                                                                                                                                                                                                                                                                                                                                                                                                                                                                                                                                                                                                                                                                                |                                   |
| 1220      | 15'6"           | 21'2"           | 56"           | 1,725                         | 230                     | 2,550                                                                                                                                                                                                                                                                                                                                                                                                                                                                                                                                                                                                                                                                                                                                                                                                                                                                                                                                                                                                                                                                                                                                                                                                                                                                                                                                                                                                                                                                                                                                                                                                                                                                                                                                                                                                                                                                              | 825                            | 10                          |                                                                                                                                                                                                                                                                                                                                                                                                                                                                                                                                                                                                                                                                                                                                                                                                                                                                                                                                                                                                                                                                                                                                                                                                                                                                                                                                                                                                                                                                                                                                                                                                                                                                                                                                                                                                                                                                                                                                                                                                                                                                                                                                |                                   |
| 1221      | 15'6"           | 21'6"           | 58"           | 1,745                         | 220                     | 2,550                                                                                                                                                                                                                                                                                                                                                                                                                                                                                                                                                                                                                                                                                                                                                                                                                                                                                                                                                                                                                                                                                                                                                                                                                                                                                                                                                                                                                                                                                                                                                                                                                                                                                                                                                                                                                                                                              | 805                            | 16                          |                                                                                                                                                                                                                                                                                                                                                                                                                                                                                                                                                                                                                                                                                                                                                                                                                                                                                                                                                                                                                                                                                                                                                                                                                                                                                                                                                                                                                                                                                                                                                                                                                                                                                                                                                                                                                                                                                                                                                                                                                                                                                                                                | 5                                 |
| 1225      | 18'6"           | 22'11"          | 59"           | 2,130                         | 255                     | 3,000                                                                                                                                                                                                                                                                                                                                                                                                                                                                                                                                                                                                                                                                                                                                                                                                                                                                                                                                                                                                                                                                                                                                                                                                                                                                                                                                                                                                                                                                                                                                                                                                                                                                                                                                                                                                                                                                              | 870                            | 10                          |                                                                                                                                                                                                                                                                                                                                                                                                                                                                                                                                                                                                                                                                                                                                                                                                                                                                                                                                                                                                                                                                                                                                                                                                                                                                                                                                                                                                                                                                                                                                                                                                                                                                                                                                                                                                                                                                                                                                                                                                                                                                                                                                |                                   |
| 1226      | 18'6"           | 22'11"          | 59"           | 2,160                         | 280                     | 3,000                                                                                                                                                                                                                                                                                                                                                                                                                                                                                                                                                                                                                                                                                                                                                                                                                                                                                                                                                                                                                                                                                                                                                                                                                                                                                                                                                                                                                                                                                                                                                                                                                                                                                                                                                                                                                                                                              | 840                            | 16                          |                                                                                                                                                                                                                                                                                                                                                                                                                                                                                                                                                                                                                                                                                                                                                                                                                                                                                                                                                                                                                                                                                                                                                                                                                                                                                                                                                                                                                                                                                                                                                                                                                                                                                                                                                                                                                                                                                                                                                                                                                                                                                                                                | 5                                 |
| 3611HW    | 17'11"          | 25'4"           | 65"           | 2,455                         | 335                     | 3,300                                                                                                                                                                                                                                                                                                                                                                                                                                                                                                                                                                                                                                                                                                                                                                                                                                                                                                                                                                                                                                                                                                                                                                                                                                                                                                                                                                                                                                                                                                                                                                                                                                                                                                                                                                                                                                                                              | 845                            | 16                          |                                                                                                                                                                                                                                                                                                                                                                                                                                                                                                                                                                                                                                                                                                                                                                                                                                                                                                                                                                                                                                                                                                                                                                                                                                                                                                                                                                                                                                                                                                                                                                                                                                                                                                                                                                                                                                                                                                                                                                                                                                                                                                                                | 11.2                              |
| 10RT      | 16' 8"          | 20'9"           | 66"           | 1,890                         | 215                     | 2,650                                                                                                                                                                                                                                                                                                                                                                                                                                                                                                                                                                                                                                                                                                                                                                                                                                                                                                                                                                                                                                                                                                                                                                                                                                                                                                                                                                                                                                                                                                                                                                                                                                                                                                                                                                                                                                                                              | 760                            | 29                          |                                                                                                                                                                                                                                                                                                                                                                                                                                                                                                                                                                                                                                                                                                                                                                                                                                                                                                                                                                                                                                                                                                                                                                                                                                                                                                                                                                                                                                                                                                                                                                                                                                                                                                                                                                                                                                                                                                                                                                                                                                                                                                                                |                                   |
| 12RT      | 21' 5"          | 26' 10"         | 67"           | 2,695                         | 440                     | 4,850                                                                                                                                                                                                                                                                                                                                                                                                                                                                                                                                                                                                                                                                                                                                                                                                                                                                                                                                                                                                                                                                                                                                                                                                                                                                                                                                                                                                                                                                                                                                                                                                                                                                                                                                                                                                                                                                              | 2,155                          | 35                          | and the second s |                                   |
|           |                 |                 |               |                               |                         | and the second sec |                                |                             |                                                                                                                                                                                                                                                                                                                                                                                                                                                                                                                                                                                                                                                                                                                                                                                                                                                                                                                                                                                                                                                                                                                                                                                                                                                                                                                                                                                                                                                                                                                                                                                                                                                                                                                                                                                                                                                                                                                                                                                                                                                                                                                                |                                   |