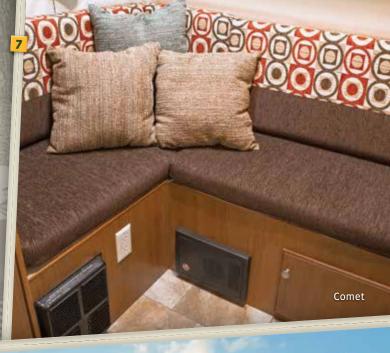

- **1** FIVE LIFETIME WARRANTIES (LIFTER SYSTEM, ROOF, FRAME, FLOOR, BED FRAMES)
- 2 TOP BOX EXTRUSION, SOLID ONE-PIECE DESIGN THAT FITS OVER THE SIDEWALL
- 3 SPACIOUS AND CONVENIENT 2 CU. FT. 3-WAY REFRIGERATOR (3 CU. FT. ON 3611HW)
- **4** ONE-PIECE ENTRANCE DOOR WITH STEPPER ENTRY (STEPPER N/A ON RT MODELS)
- 5 ENERGY-EFFICIENT 3-BURNER ATWOOD STOVE WITH RECESSED STOVE RING (3611HW)
- 6 TOILET/SHOWER COMBO, BLACK HOLDING TANK (3611HW), 6-GAL. WATER HEATER (SELECT MODELS)
- **7** NON-SLIDING, 4" DEEP CUSHIONS WITH REVERSIBLE EZ-CLEAN VINYL BACKS
- 8 7-YEAR TENT WARRANTY, PERMANENTLY ATTACHED POLES, 1,050-LB. RATED BUNK-ENDS