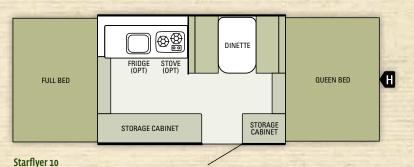

rter 12-volt interior lighting 120-volt G.F.C.I. protected interior receptacle Booth dinette Bourbon Glaze cabinetry Carry-out dinette table Coordinated furniture, designed and made by Starcraft Mildew-resistant aluminum ceiling Non-sliding, 4" deep cushions for dinette with reversible EZ-clean vinyl backs Privacy bunk curtains Tinted vinyl windows with fine-mesh bug screen Window drapes and valances

#### CUSTOMER CONVENIENCE PACKAGE

(MANDATORY OPTION) A/C prep Rear stabilizer jacks with sand pads Sink with hand pump faucet and 5-gal. water jug Step entry door

#### **CAMPERS PACKAGE (OPTIONAL)**

2-burner range 2 cu. ft. refrigerator 20-lb. propane bottle 16,000-BTU furnace

#### OPTIONS

Canopy awning with adjustable tilt Electric brakes Spare tire

### Floorplans



**Starflyer 8** 





Ð TRAILER HITCH

FRIDGE REFRIGERATOR

# Specifications

| Floorplan | Exterior<br>Length | Campsite<br>Length | Travel<br>Height | Unloaded Vehicle<br>Weight (lbs.) | Dry Hitch<br>Weight (lbs.) | Gross Vehicle<br>Weight Rating (lbs.) | Cargo Carrying<br>Capacity (lbs.) | Fresh Water Capacity (gal.)<br>(includes water heater) | Gray Waste Water<br>Capacity (gal.) | Black Waste Water<br>Capacity (gal.) |
|-----------|--------------------|--------------------|------------------|-----------------------------------|----------------------------|---------------------------------------|-----------------------------------|--------------------------------------------------------|-------------------------------------|--------------------------------------|
| 8         | 11'7"              | 15'10