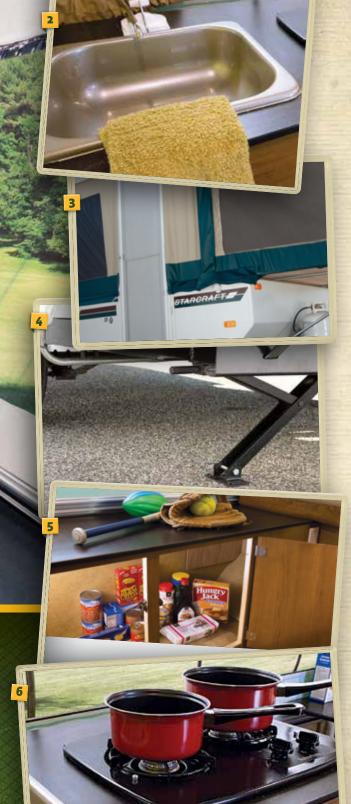

-

1

- **1** VINYL TENT ENDS, PRIVACY CURTAINS AND PLYWOOD BUNK-END PLATFORMS
- 2 ACRYLIC SINK WITH HAND-PUMP FAUCET AND 5-GALLON WATER JUG
- **3** ONE-PIECE ENTRANCE DOOR
- **4** FRONT AND REAR STABILIZER JACKS WITH SAND PADS
- **5** LOADS OF INTERIOR STORAGE
- 6 OPTIONAL CAMPERS PACKAGE: 2-BURNER RANGE, 2 CU. FT. 3-WAY REFRIGERATOR, 20-LB. PROPANE BOTTLE AND 16,000-BTU FURNACE