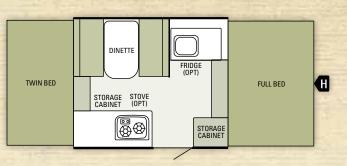

-amp, 110-volt converter 12-volt interior lighting 120-volt G.F.C.I. protected interior receptacle Booth dinette Bourbon Glaze cabinetry Carry-out dinette table Coordinated furniture, designed and made by Starcraft Mildew-resistant aluminum ceiling Non-sliding, 4" deep cushions for dinette with reversible EZ-clean vinyl backs Privacy bunk curtains Tinted vinyl windows with fine-mesh bug screen Window drapes and valances

#### CUSTOMER CONVENIENCE PACKAGE

(MANDATORY OPTION) A/C prep Rear stabilizer jacks with sand pads Sink with hand pump faucet and 5-gal. water jug Step entry door

#### **CAMPERS PACKAGE (OPTIONAL)**

2-burner range 2 cu. ft. refrigerator 20-lb. propane bottle 16,000-BTU furnace

#### OPTIONS

Canopy awning with adjustable tilt Electric brakes Spare tire

### Floorplans



**Starflyer 8** 





Ð TRAILER HITCH

FRIDGE REFRIGERATOR

# Specifications

| Floorplan | Exterior<br>Length | Campsite<br>Length | Travel<br>Height | Unloaded Vehicle<br>Weight (lbs.) | Dry Hitch<br>Weight (lbs.) | Gross Vehicle<br>Weight Rating (lbs.) | Cargo Carrying<br>Capacity (lbs.) | Fresh Water Capacity (gal.)<br>(includes water heater) | Gray Waste Water<br>Capacity (gal.) | Black Waste Water<br>Capacity (gal.) |
|-----------|--------------------|--------------------|------------------|-----------------------------------|----------------------------|---------------------------------------|-----------------------------------|--------------------------------------------------------|-------------------------------------|--------------------------------------|
| 8         | 11'7"