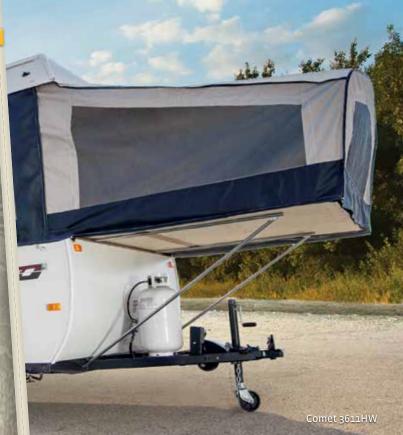

- **1** FIVE LIFETIME WARRANTIES (LIFTER SYSTEM, ROOF, FRAME, FLOOR, BED FRAMES)
- 2 TOP BOX EXTRUSION, SOLID ONE-PIECE DESIGN THAT FITS OVER THE SIDEWALL
- 3 SPACIOUS AND CONVENIENT 2 CU. FT. 3-WAY REFRIGERATOR (3 CU. FT. ON 3611HW)
- **4** ONE-PIECE ENTRANCE DOOR WITH STEPPER ENTRY (STEPPER N/A ON RT MODELS)
- 5 ENERGY-EFFICIENT 3-BURNER ATWOOD STOVE WITH RECESSED STOVE RING (3611HW)
- 6 TOILET/SHOWER COMBO, BLACK HOLDING TANK (3611HW), 6-GAL. WATER HEATER (SELECT MODELS)
- **7** NON-SLIDING, 4" DEEP CUSHIONS WITH REVERSIBLE EZ-CLEAN VINYL BACKS
- 8 7-YEAR TENT WARRANTY, PERMANENTLY ATTACHED POLES, 1,050-LB. RATED BUNK-ENDS