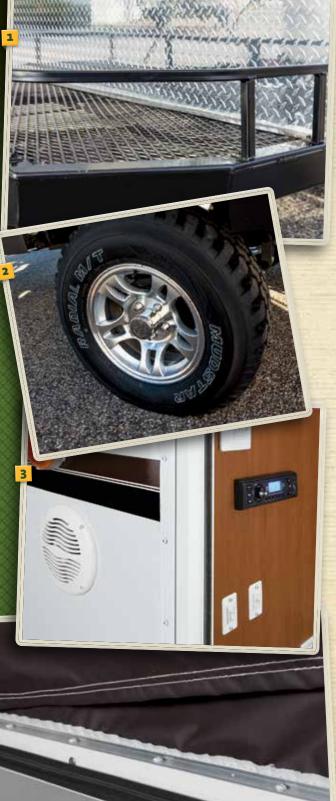

# **RT Series** Off-road ready amenities!

- Two well-equipped floorplans
- Automotive-style roof seal
- Electric brakes and E-Z Lube axles
- Durable construction for off-road adventure
- **1** 84" WIDE STORAGE DECK
- 2 MUDSTAR RADIAL TIRES WITH STANDARD ALUMINUM RIMS
- **3** OPTIONAL MARINE-GRADE, HIGH-OUTPUT, EXTERIOR SPEAKERS
- 4 WATER-REPELLENT, SCRATCH-RESISTANT AQUASHIELD TENT MATERIAL, BACKED BY A 7-YEAR WARRANTY