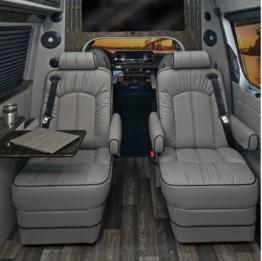

# Business Class

For mobile office or other business applications that are efficient, functional and luxurious, our Business Class model is perfect for your personal use and corporate needs.

( )

SLS style J lounge sand seating shown with truffle pipe,  $43^{\prime\prime}$  TV, and satin walnut burl wood accents

Graphite SLS style power sofa, with black pipe, 43" TV and satin finished black burl wood accents

۲

2853 MADAIIModels8Pg.indd 6