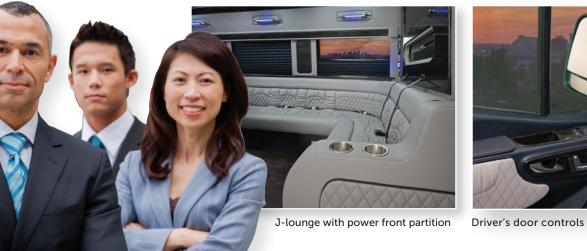

Front captain chairs swivel

0

Optional rear storage with shelf and fold down clothes hangers

۲

Shown is sand with black pipe Maybach style seating with black burl wood accents.

These Mercedes seats with luxurious Maybach style graphite feature black pipe recover and added cushioning.

4

Custom bar, graphite with black burl wood accent

۲

Arched partition open to cockpit, privacy close out curtain provided

A

(

Optional rear tailgate TV

Prestigious designs provide enhanced comfort for long trips or short transports for special events. Our experience in combining function and premium amenities assure that passenger comfort is enhanced.