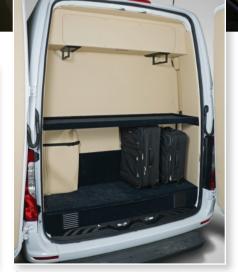

Front captain chairs swivel

0

Optional rear storage with shelf and fold down clothes hangers

۲

Shown is sand with black pipe Maybach style seating with black burl wood accents.

These Mercedes seats with luxurious Maybach style graphite feature black pipe recover and added cushioning.