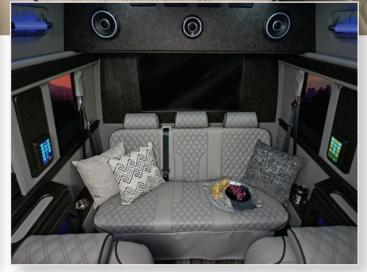

## LUXE Cruiser

Designed for comfort and built for durability, the LUXE Cruiser is unmatched in style and elegance. This luxury coach features the ultimate in the finest finishes and expert craftsmanship. Choose the amenities you demand for the ultimate driving and riding experience.

Sand with black pipe Mayback style seating with black burl wood accents

Rear bath with microwave over sink and fridge below 7

•

۲