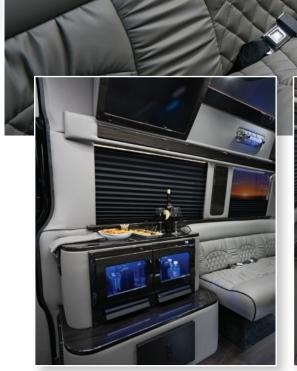

## LUXE Cruiser

Designed for comfort and built for durability, the LUXE Cruiser is unmatched in style and elegance. This luxury coach features the ultimate in the finest finishes and expert craftsmanship. Choose the amenities you demand for the ultimate driving and riding experience.

Sand with black pipe Mayback style seating with black burl wood accents

Rear bath with microwave over sink and fridge below 7

•

۲