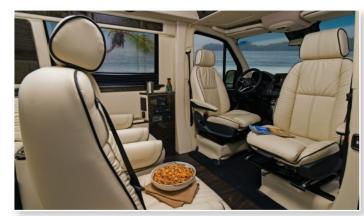

Front captain chairs swivel

0

Optional rear storage with shelf and fold down clothes hangers

۲

Shown is sand with black pipe Maybach style seating with black burl wood accents.

These Mercedes seats with luxurious Maybach style graphite feature black pipe recover and added cushioning.