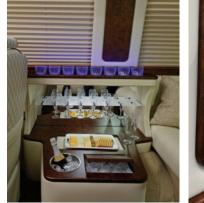

4

Custom bar, graphite with black burl wood accent

۲

Arched partition open to cockpit, privacy close out curtain provided

A

(

Optional rear tailgate TV

Prestigious designs provide enhanced comfort for long trips or short transports for special events. Our experience in combining function and premium amenities assure that passenger comfort is enhanced.