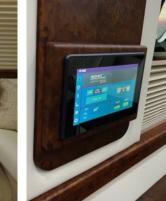

### **Features**

Business Class bar

Firefly coach control panel

Lighted rear side bar with glassware

SLS sand seats with truffle pipe, walnut burl wood trim

SLS style captain chairs with power leg lifts, graphite with black pipe