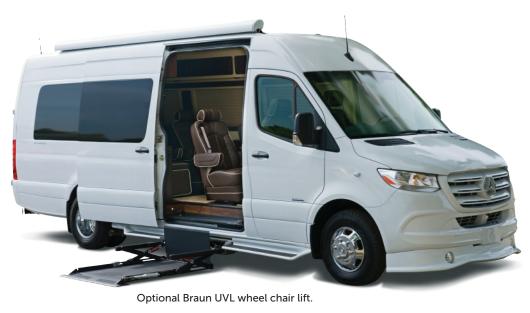

1826 Leer Dr. • Elkhart, IN 46514 574.522.4878 • www.mwautodesigns.com

**Available with Eco Freedom Package** Long lasting premium grade Lithium-Ion Batteries / 12V coach AC system / 3000 W Xantrex invertor / Charger / Transfer switch / 320 watt roof top solar package The Eco Freedom option allows you to use all your coach amenities while living free completely off grid.