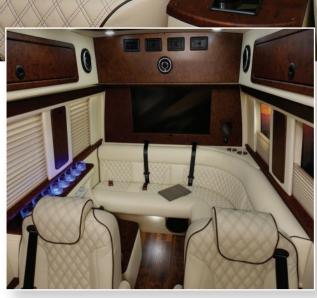

## **Professional Series**

Our Professional Series has all the high-end amenities you expect in a Midwest Limousine package.

Graphite with black pipe AMG style seating, is shown with black burl wood accents.