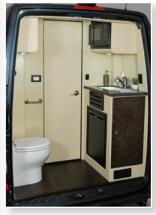

Sand with black pipe Mayback style seating with black burl wood accents

Rear bath with microwave over sink and fridge below 7

•

۲