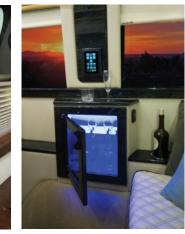

### **Features**

Business Class bar

Firefly coach control panel

Lighted rear side bar with glassware

SLS sand seats with truffle pipe, walnut burl wood trim

SLS style captain chairs with power leg lifts, graphite with black pipe