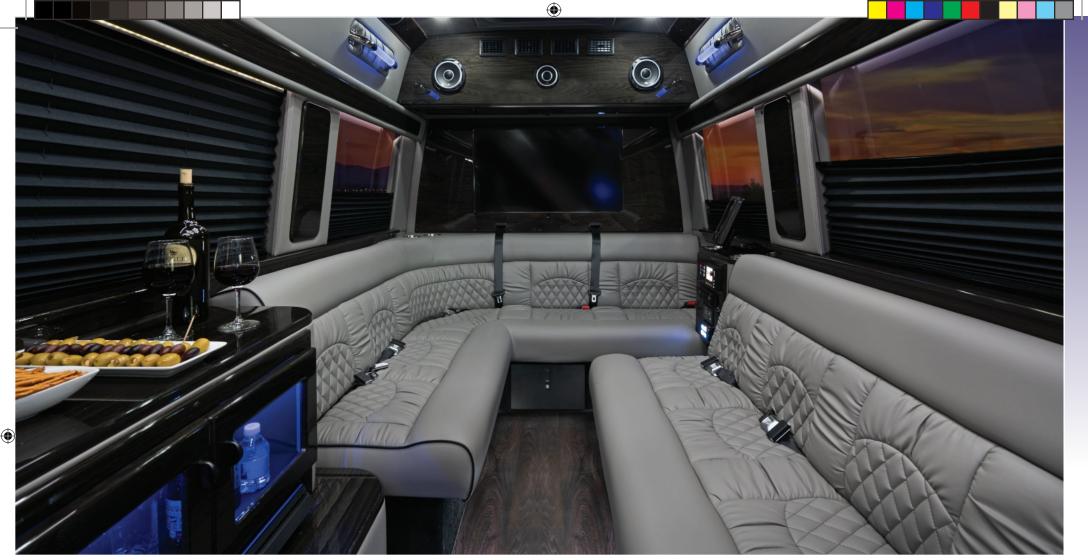

4

Custom bar, graphite with black burl wood accent

۲

Arched partition open to cockpit, privacy close out curtain provided

A

(

Optional rear tailgate TV

Prestigious designs provide enhanced comfort for long trips or short transports for special events. Our experience in combining function and premium amenities assure that passenger comfort is enhanced.

# Business Class

For mobile office or other business applications that are efficient, functional and luxurious, our Business Class model is perfect for your personal use and corporate needs.

( )

SLS style J lounge sand seating shown with truffle pipe,  $43^{\prime\prime}$  TV, and satin walnut burl wood accents

Graphite SLS style power sofa, with black pipe, 43" TV and satin finished black burl wood accents

۲

2853 MADAIIModels8Pg.indd 6