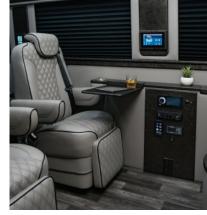

Front captain chairs swivel

0

Optional rear storage with shelf and fold down clothes hangers

۲

Shown is sand with black pipe Maybach style seating with black burl wood accents.

These Mercedes seats with luxurious Maybach style graphite feature black pipe recover and added cushioning.