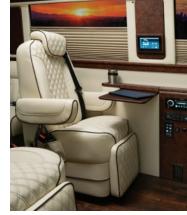

Front captain chairs swivel

0

Optional rear storage with shelf and fold down clothes hangers

۲

Shown is sand with black pipe Maybach style seating with black burl wood accents.

These Mercedes seats with luxurious Maybach style graphite feature black pipe recover and added cushioning.