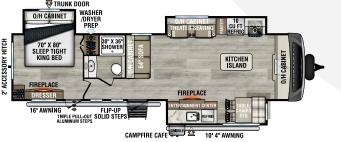

Designed for Campers by Campers!

STT333VFK UVW - 9,100 lbs. | Exterior Length - 36'10" | Sleeps - 4

2025

**STT333VMI** UVW - 9,010 lbs. | Exterior Length - 36' 10" | Sleeps - 4