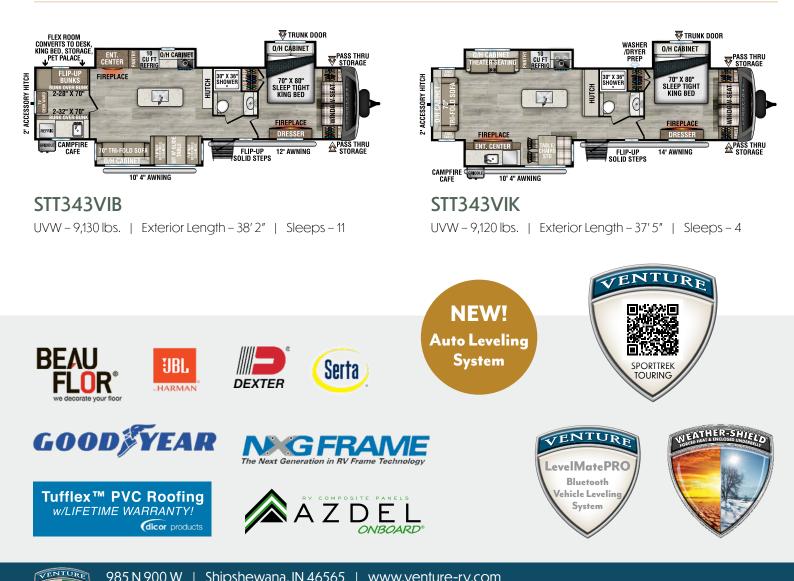

Designed for Campers by Campers!

STT333VFK UVW - 9,100 lbs. | Exterior Length - 36'10" | Sleeps - 4

2025

**STT333VMI** UVW - 9,010 lbs. | Exterior Length - 36' 10" | Sleeps - 4

## 2025 SPORTTREK TOURING EDITION

STT336VRK

٨

UVW - 9,020 lbs. | Exterior Length - 37' 8" | Sleeps - 4