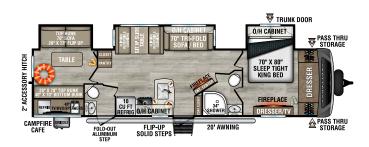

Designed for Campers by Campers!





STT333VFK UVW - 9,100 lbs. | Exterior Length - 36'10" | Sleeps - 4



2025

**STT333VMI** UVW - 9,010 lbs. | Exterior Length - 36' 10" | Sleeps - 4

## 2025 SPORTTREK TOURING EDITION



STT336VRK

٨

UVW - 9,020 lbs. | Exterior Length - 37' 8" | Sleeps - 4



## STT343VBH

UVW - 9,050 lbs. | Exterior Length - 37' 10" | Sleeps - 11



## Shipshewana, IN 46565 985 N 900 W | www.venture-rv.com

right to change specifications, design, price and equipment without notice, and assumes no responsibility for any error in this literature Some items shown are not included as standard or optional equipment. ©2024 Venture RV, a division of K. Z., Inc. All Rights Reserved | 09/01/24 | 5M

Dealer: