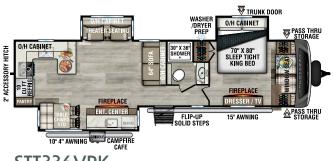

Designed for Campers by Campers!





STT333VFK UVW - 9,100 lbs. | Exterior Length - 36'10" | Sleeps - 4



2025

**STT333VMI** UVW - 9,010 lbs. | Exterior Length - 36' 10" | Sleeps - 4

## 2025 SPORTTREK TOURING EDITION



STT336VRK

٨

UVW - 9,020 lbs. | Exterior Length - 37' 8" | Sleeps - 4



## STT343VBH

UVW - 9,050 lbs. | Exterior Length - 37' 10" | Sleeps - 11



## Shipshewana, IN 46565 985 N 900 W | www.venture-rv.com

right to change specifications, design, price and equipment without notice, and assumes no responsibility for any error in this literature Some items shown are not included as standard or optional equipment. ©2024 Venture RV, a division of K. Z., Inc. All Rights Reserved | 09/01/24 | 5M

Dealer: