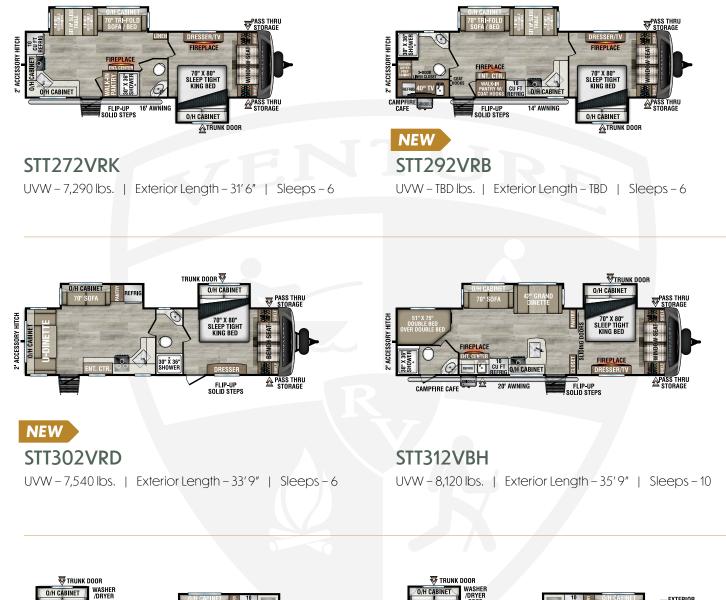

Designed for Campers by Campers!

STT333VFK UVW - 9,100 lbs. | Exterior Length - 36'10" | Sleeps - 4

2025

**STT333VMI** UVW - 9,010 lbs. | Exterior Length - 36' 10" | Sleeps - 4