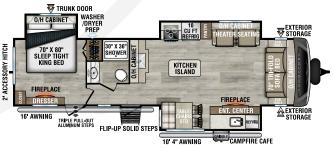

## 2025 SPORTTREK TOURING EDITION

STT336VRK

٨

UVW - 9,020 lbs. | Exterior Length - 37' 8" | Sleeps - 4