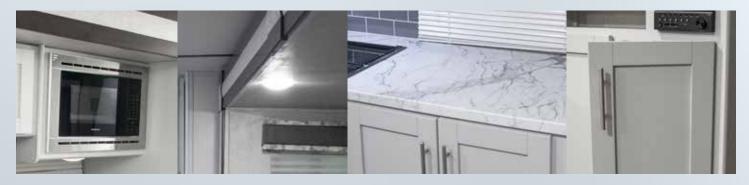

#### Stainless steel microwave

Stainless steel microwave adds to the modern feel of the bright interior

#### Interior LED lights

LED lighting draws less energy than regular bulbs and gives off less heat

# Continuous-edge laminated kitchen countertops

The continuous, seamless edge on the countertop reinforces durability and adds a clean, modern appearance

#### Heavy duty hidden hinge

Hidden hinges on the cabinets offer a residential look and a high-end feel