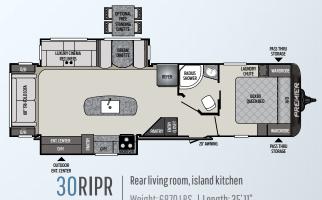

Weight: TBD | Length: TBD

29BHPR

Bunk house, outside kitchen

Weight: 5985 LBS. | Length: 33'4"

Rear living room, island kitchen

Weight: 6870 LBS. | Length: 35'11"