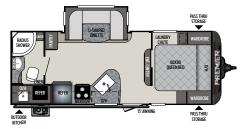

# Premier TRAVEL TRAILERS

- · New Coastal Cottage interior
- · LED awning light
- Ultra-stable and secure MORryde® Step Above™ steps
- Aluminum wheels
- Power tongue jack
- · Friction-hinge entry doors
- · Peg board in pass-through storage
- Outdoor kitchen with galvanized countertop (22RBPR, 26RBPR, 29BHPR, 29RKPR)
- Outdoor entertainment center w/32" TV and refrigerator (30RIPR, 34BIPR)
- Furrion® flush-mounted glass cooktop and low-profile hood vent with stainless steel microwave
- · Stainless steel sink

- Porcelain toilet
- · 8 cu. ft. stainless steel double door refrigerator
- 32" LED TV (N/A 26RBPR, 29BHPR, 30RIPR, 34BIPR, 34RIPR)
- 42" LED TV (26RBPR, 29BHPR, 30RIPR, 34BIPR, 34RIPR)
- · Solid surface kitchen countertops
- Dream Dinette™
- · Hidden hinges on cabinet doors
- · Interior LED lights
- · Backsplash behind range
- · Residential size queen bed
- Norco® 5.1 electric stabilization system
- KeyTV™ Keystone's revolutionary single-source, easy-to-use controller for over-the-air, cable and satellite television

EXCLUSIVE Key TV™

Game-changing single point control of over-the-air, cable and satellite feeds

Hidden hinges

Hidden hinges on the cabinets offer a residential look and a high-end feel

19FBPR

Rear bath, one slide Weight: 4353 LBS. | Length: 24'3"