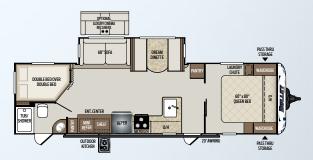

## TRAVEL TRAILER FLOOR PLANS

1650EX

Two tent expandable Weight: 3420 LBS. | Length: 19' 6"

1700BH

Bunk house, single axle Weight: TBD | Length: 21'4"

1800RB

Rear bath w/murphy bed Weight: 3310 LBS. | Length: 21'4"

2200BH

Bunkhouse w/outside kitchen Weight: 4110 LBS. | Length: 25' 4"

2190EX

Three tent expandable w/dinette slide Weight: 4480 LBS. | Length: 24'11"

1750RK

Rear kitchen w/dinette slide Weight: 3555 LBS. | Length: 20'4"

1900RD

Rear dinette, no slides Weight: 3360 LBS. | Length: 21'11"