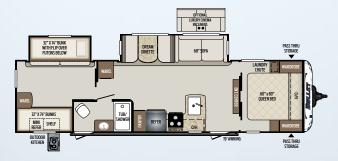

## Continuous-edge laminated kitchen countertops

The continuous, seamless edge on the countertop reinforces durability and adds a clean, modern appearance

**221RBS** 

 $\hbox{\it Rear bath, one slide}$ 

Weight: TBD LBS. | Length: 26'8"

**243BHS** 

Bunkhouse, one slide

Weight: 5075 LBS. | Length: 28'10"

**248RKS** 

Rear kitchen, one slide Weight: 5240 LBS. | Length: 29'10"

**257RSS** 

Rear sofa, one slide Weight: 5158 LBS. | Length: 29'11"

**269RLS** 

Rear living, two entries

Weight: 5530 LBS. | Length: 32'5"

**287QBS** 

Quad bunk house, outside kitchen

Weight: 5925 LBS. | Length: 33'10"

**308BHS** 

Bunk house, two slides Weight: 6397 LBS. | Length: 36'