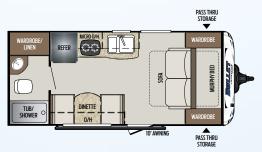

## Continuous-edge laminated kitchen countertops

The continuous, seamless edge on the countertop reinforces durability and adds a clean, modern appearance

**221RBS** 

 $\hbox{\it Rear bath, one slide}$ 

Weight: TBD LBS. | Length: 26'8"

**243BHS** 

Bunkhouse, one slide

Weight: 5075 LBS. | Length: 28'10"

**248RKS** 

Rear kitchen, one slide Weight: 5240 LBS. | Length: 29'10"

**257RSS** 

Rear sofa, one slide Weight: 5158 LBS. | Length: 29'11"

**269RLS** 

Rear living, two entries

Weight: 5530 LBS. | Length: 32'5"

**287QBS** 

Quad bunk house, outside kitchen

Weight: 5925 LBS. | Length: 33'10"

**308BHS** 

Bunk house, two slides Weight: 6397 LBS. | Length: 36'