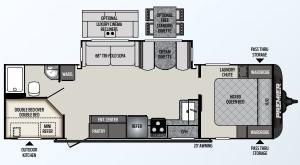

Weight: 6172 LBS. | Length: 34' 5"

Bunk house, three slides Weight: 7285 LBS. | Length: 38'1"

22RBPR

Rear bath, outside kitchen

Weight: 4972 LBS. | Length: 26'11"

26UDPR

 $\hbox{\it Rear dining, one slide}$ 

Weight: TBD | Length: TBD

29BHPR

Bunk house, outside kitchen

Weight: 5985 LBS. | Length: 33'4"

Rear living room, island kitchen

Weight: 6870 LBS. | Length: 35'11"