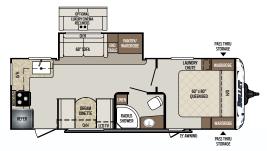

# **Bullet**

## TRAVEL TRAILER FLOOR PLANS

**261RBS** 

Rear bath, outside kitchen Weight: 5465 LBS. | Length: 31'

**273BHS** 

Bunk house, one slide

Weight: 5393 LBS. | Length: 31'3"

**290BHS** 

Bunk house, outside kitchen

Weight: TBD LBS. | Length: 33'9"

**330BHS** 

Bunk house, 1 and 1/2 baths Weight: 6981LBS. | Length: 37' 8"