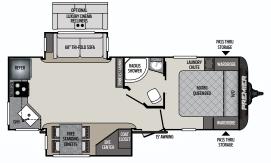

## Continuous-edge laminated kitchen countertops

The continuous, seamless edge on the countertop reinforces durability and adds a clean, modern appearance

**221RBS** 

 $\hbox{\it Rear bath, one slide}$ 

Weight: TBD LBS. | Length: 26'8"

**243BHS** 

Bunkhouse, one slide

Weight: 5075 LBS. | Length: 28'10"

**248RKS** 

Rear kitchen, one slide Weight: 5240 LBS. | Length: 29'10"

**257RSS** 

Rear sofa, one slide Weight: 5158 LBS. | Length: 29'11"

**269RLS** 

Rear living, two entries

Weight: 5530 LBS. | Length: 32'5"

**287QBS** 

Quad bunk house, outside kitchen

Weight: 5925 LBS. | Length: 33'10"

**308BHS** 

Bunk house, two slides Weight: 6397 LBS. | Length: 36'