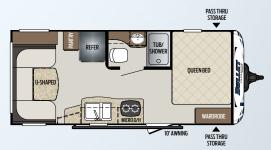

## Continuous-edge laminated kitchen countertops

The continuous, seamless edge on the countertop reinforces durability and adds a clean, modern appearance

**221RBS** 

 $\hbox{\it Rear bath, one slide}$ 

Weight: TBD LBS. | Length: 26'8"

**243BHS** 

Bunkhouse, one slide

Weight: 5075 LBS. | Length: 28'10"

**248RKS** 

Rear kitchen, one slide Weight: 5240 LBS. | Length: 29'10"

**257RSS** 

Rear sofa, one slide Weight: 5158 LBS. | Length: 29'11"

**269RLS** 

Rear living, two entries

Weight: 5530 LBS. | Length: 32'5"

**287QBS** 

Quad bunk house, outside kitchen

Weight: 5925 LBS. | Length: 33'10"

**308BHS** 

Bunk house, two slides Weight: 6397 LBS. | Length: 36'