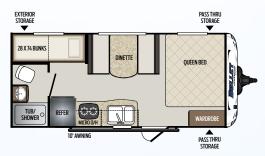

## TRAVEL TRAILER FLOOR PLANS

1650EX

Two tent expandable Weight: 3420 LBS. | Length: 19' 6"

1700BH

Bunk house, single axle Weight: TBD | Length: 21'4"

1800RB

Rear bath w/murphy bed Weight: 3310 LBS. | Length: 21'4"

2200BH

Bunkhouse w/outside kitchen Weight: 4110 LBS. | Length: 25' 4"

2190EX

Three tent expandable w/dinette slide Weight: 4480 LBS. | Length: 24'11"

1750RK

Rear kitchen w/dinette slide Weight: 3555 LBS. | Length: 20'4"

1900RD

Rear dinette, no slides Weight: 3360 LBS. | Length: 21'11"