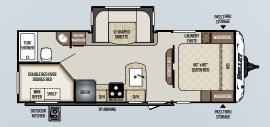

# Crossfire

## TRAVEL TRAILER FLOOR PLANS

1650EX

Two tent expandable Weight: 3420 LBS. | Length: 19' 6"

1700BH

Bunk house, single axle Weight: TBD | Length: 21'4"

1800RB

Rear bath w/murphy bed Weight: 3310 LBS. | Length: 21'4"