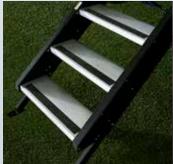

Ultra-stable and secure MORryde® Step Above™ steps

Ultra-stable and secure MORryde® Step Above™ steps with Keystone kick plate

Furrion® kitchen appliances

Furrion® flush-mounted glass cooktop and low-profile hood vent with stainless steel microwave