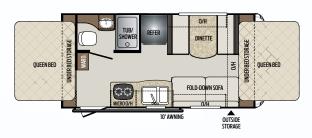

ooth AM/FM Stereo
- · Stainless steel microwave
- Tub surround with shelves

- Oversized double basin sink with high rise faucet
- Continuous-edge laminated kitchen countertops
- Hidden hinges on cabinet doors
- Interior LED lights
- · Enclosed underbelly
- Roof mount 13,500 BTU A/C



#### Stainless steel microwave

Stainless steel microwave adds to the modern feel of the bright interior

#### Interior LED lights

LED lighting draws less energy than regular bulbs and gives off less heat

# Continuous-edge laminated kitchen countertops

The continuous, seamless edge on the countertop reinforces durability and adds a clean, modern appearance

#### Heavy duty hidden hinge

Hidden hinges on the cabinets offer a residential look and a high-end feel

# Crossfire

## TRAVEL TRAILER FLOOR PLANS



1650EX

Two tent expandable Weight: 3420 LBS. | Length: 19' 6"



1700BH

Bunk house, single axle Weight: TBD | Length: 21'4"



1800RB

Rear bath w/murphy bed Weight: 3310 LBS. | Length: 21'4"



2200BH

Bunkhouse w/outside kitchen Weight: 4110 LBS. | Length: 25' 4"



2190EX

Three tent expandable w/dinette slide Weight: 4480 LBS. | Length: 24'11"



1750RK

Rear kitchen w/dinette slide Weight: 3555 LBS. | Length: 20'4"



1900RD

Rear dinette, no slides Weight: 3360 LBS. | Length: 21'11"



## **Bullet**

## TRAVEL TRAILERS

- · New Coastal Cottage interior
- 60" x 80" queen bed (N/A 330BHS)
- · LED awning light
- 9" triple entry steps
- · Aluminum wheels
- · Power tongue jack
- · Friction-hinge entry doors
- · Peg board in pass-through storage
- · Outdoor TV prep
- Dream Dinette<sup>