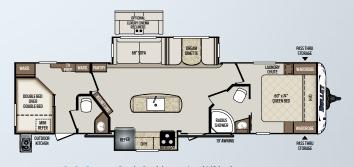

## Continuous-edge laminated kitchen countertops

The continuous, seamless edge on the countertop reinforces durability and adds a clean, modern appearance

**221RBS** 

 $\hbox{\it Rear bath, one slide}$ 

Weight: TBD LBS. | Length: 26'8"

**243BHS** 

Bunkhouse, one slide

Weight: 5075 LBS. | Length: 28'10"

**248RKS** 

Rear kitchen, one slide Weight: 5240 LBS. | Length: 29'10"

**257RSS** 

Rear sofa, one slide Weight: 5158 LBS. | Length: 29'11"

**269RLS** 

Rear living, two entries

Weight: 5530 LBS. | Length: 32'5"

**287QBS** 

Quad bunk house, outside kitchen

Weight: 5925 LBS. | Length: 33'10"

**308BHS** 

Bunk house, two slides Weight: 6397 LBS. | Length: 36'