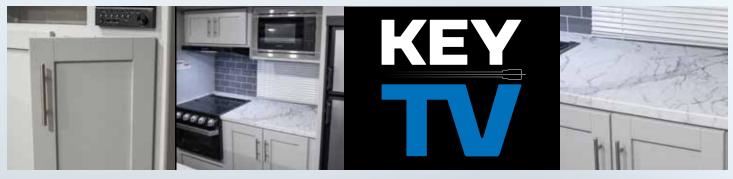

#### EXCLUSIVE Kev TV™

Game-changing single point control of over-the-air, cable and satellite feeds

EXCLUSIVE Key TV™

Game-changing single point control of over-the-air, cable and satellite feeds

Hidden hinges

Hidden hinges on the cabinets offer a residential look and a high-end feel

19FBPR

Rear bath, one slide Weight: 4353 LBS. | Length: 24'3"