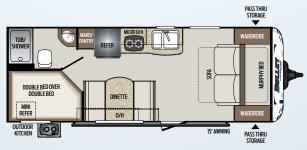

**243BHS** 

Bunkhouse, one slide

Weight: 5075 LBS. | Length: 28'10"

**248RKS** 

Rear kitchen, one slide Weight: 5240 LBS. | Length: 29'10"

**257RSS** 

Rear sofa, one slide Weight: 5158 LBS. | Length: 29'11"

**269RLS** 

Rear living, two entries

Weight: 5530 LBS. | Length: 32'5"

**287QBS** 

Quad bunk house, outside kitchen

Weight: 5925 LBS. | Length: 33'10"

**308BHS** 

Bunk house, two slides Weight: 6397 LBS. | Length: 36'