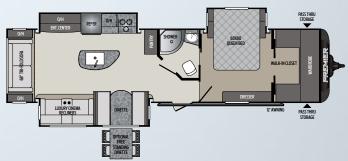

24RKPR

Rear kitchen, two slides

Weight: 5563 LBS. | Length: 29' 6"

26RBPR

Rear bath, island kitchen

Weight: 6121 LBS. | Length: 32'

29RKPR

Rear kitchen, one slide

Weight: 6172 LBS. | Length: 34' 5"

Bunk house, three slides Weight: 7285 LBS. | Length: 38'1"

22RBPR

Rear bath, outside kitchen

Weight: 4972 LBS. | Length: 26'11"

26UDPR

 $\hbox{\it Rear dining, one slide}$ 