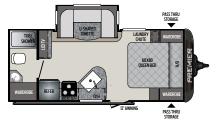

## TRAVEL TRAILER FLOOR PLANS

1650EX

Two tent expandable Weight: 3420 LBS. | Length: 19' 6"

1700BH

Bunk house, single axle Weight: TBD | Length: 21'4"

1800RB

Rear bath w/murphy bed Weight: 3310 LBS. | Length: 21'4"

2200BH

Bunkhouse w/outside kitchen Weight: 4110 LBS. | Length: 25' 4"

2190EX

Three tent expandable w/dinette slide Weight: 4480 LBS. | Length: 24'11"

1750RK

Rear kitchen w/dinette slide Weight: 3555 LBS. | Length: 20'4"

1900RD

Rear dinette, no slides Weight: 3360 LBS. | Length: 21'11"