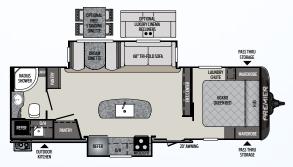

EXCLUSIVE Key TV™

Game-changing single point control of over-the-air, cable and satellite feeds

Hidden hinges

Hidden hinges on the cabinets offer a residential look and a high-end feel

19FBPR

Rear bath, one slide Weight: 4353 LBS. | Length: 24'3"

24RKPR

Rear kitchen, two slides

Weight: 5563 LBS. | Length: 29' 6"

26RBPR

Rear bath, island kitchen

Weight: 6121 LBS. | Length: 32'

29RKPR

Rear kitchen, one slide

Weight: 6172 LBS. | Length: 34' 5"

Bunk house, three slides Weight: 7285 LBS. | Length: 38'1"

22RBPR

Rear bath, outside kitchen

Weight: 4972 LBS. | Length: 26'11"

26UDPR

 $\hbox{\it Rear dining, one slide}$ 

Weight: TBD | Length: TBD

29BHPR

Bunk house, outside kitchen

Weight: 5985 LBS. | Length: 33'4"

Rear living room, island kitchen

Weight: 6870 LBS. | Length: 35'11"