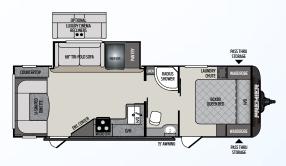

# Crossfire TRAVEL TRAILERS

- · New Coastal Cottage interior
- · Four stabilizer jacks
- · LED awning light
- Dual propane tanks with cover
- · Friction-hinge entry doors
- · Bluetooth AM/FM Stereo
- · Stainless steel microwave
- Tub surround with shelves

- Oversized double basin sink with high rise faucet
- Continuous-edge laminated kitchen countertops
- Hidden hinges on cabinet doors
- Interior LED lights
- · Enclosed underbelly
- Roof mount 13,500 BTU A/C

## TRAVEL TRAILER FLOOR PLANS

1650EX

Two tent expandable Weight: 3420 LBS. | Length: 19' 6"

1700BH

Bunk house, single axle Weight: TBD | Length: 21'4"

1800RB

Rear bath w/murphy bed Weight: 3310 LBS. | Length: 21'4"

2200BH

Bunkhouse w/outside kitchen Weight: 4110 LBS. | Length: 25' 4"

2190EX

Three tent expandable w/dinette slide Weight: 4480 LBS. | Length: 24'11"

1750RK

Rear kitchen w/dinette slide Weight: 3555 LBS. | Length: 20'4"

1900RD

Rear dinette, no slides Weight: 3360 LBS. | Length: 21'11"