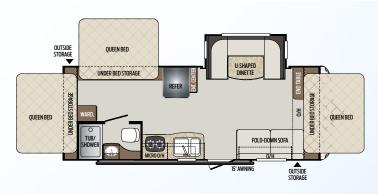

24RKPR

Rear kitchen, two slides

Weight: 5563 LBS. | Length: 29' 6"

26RBPR

Rear bath, island kitchen

Weight: 6121 LBS. | Length: 32'

29RKPR

Rear kitchen, one slide

Weight: 6172 LBS. | Length: 34' 5"

Bunk house, three slides Weight: 7285 LBS. | Length: 38'1"

22RBPR

Rear bath, outside kitchen

Weight: 4972 LBS. | Length: 26'11"

26UDPR

 $\hbox{\it Rear dining, one slide}$ 

Weight: TBD | Length: TBD

29BHPR

Bunk house, outside kitchen

Weight: 5985 LBS. | Length: 33'4"

Rear living room, island kitchen

Weight: 6870 LBS. | Length: 35'11"