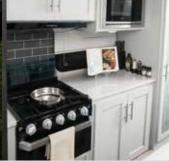

#### Furrion® kitchen appliances

Furrion® flush-mounted glass cooktop and low-profile hood vent with stainless steel microwave

Ultra-stable and secure MORryde® Step Above™ steps

Ultra-stable and secure MORryde® Step Above™ steps with Keystone kick plate

Furrion® kitchen appliances

Furrion® flush-mounted glass cooktop and low-profile hood vent with stainless steel microwave