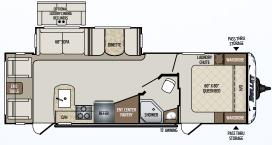

# Premier TRAVEL TRAILERS

- · New Coastal Cottage interior
- · LED awning light
- Ultra-stable and secure MORryde® Step Above™ steps
- Aluminum wheels
- Power tongue jack
- · Friction-hinge entry doors
- · Peg board in pass-through storage
- Outdoor kitchen with galvanized countertop (22RBPR, 26RBPR, 29BHPR, 29RKPR)
- Outdoor entertainment center w/32" TV and refrigerator (30RIPR, 34BIPR)
- Furrion® flush-mounted glass cooktop and low-profile hood vent with stainless steel microwave
- · Stainless steel sink

EXCLUSIVE Key TV™

Game-changing single point control of over-the-air, cable and satellite feeds

Hidden hinges

Hidden hinges on the cabinets offer a residential look and a high-end feel

19FBPR

Rear bath, one slide Weight: 4353 LBS. | Length: 24'3"

24RKPR

Rear kitchen, two slides

Weight: 5563 LBS. | Length: 29' 6"

26RBPR

Rear bath, island kitchen

Weight: 6121 LBS. | Length: 32'

29RKPR

Rear kitchen, one slide