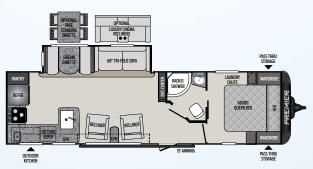

# Premier TRAVEL TRAILERS

- · New Coastal Cottage interior
- · LED awning light
- Ultra-stable and secure MORryde® Step Above™ steps
- Aluminum wheels
- Power tongue jack
- · Friction-hinge entry doors
- · Peg board in pass-through storage
- Outdoor kitchen with galvanized countertop (22RBPR, 26RBPR, 29BHPR, 29RKPR)
- Outdoor entertainment center w/32" TV and refrigerator (30RIPR, 34BIPR)
- Furrion® flush-mounted glass cooktop and low-profile hood vent with stainless steel microwave
- · Stainless steel sink

- Porcelain toilet
- · 8 cu. ft. stainless steel double door refrigerator
- 32" LED TV (N/A 26RBPR, 29BHPR, 30RIPR, 34BIPR, 34RIPR)
- 42" LED TV (26RBPR, 29BHPR, 30RIPR, 34BIPR, 34RIPR)
- · Solid surface kitchen countertops
- Dream Dinette™
- · Hidden hinges on cabinet doors
- · Interior LED lights
- · Backsplash behind range
- · Residential size queen bed
- Norco® 5.1 electric stabilization system
- KeyTV™ Keystone's revolutionary single-source, easy-to-use controller for over-the-air, cable and satellite television

24RKPR

Rear kitchen, two slides

Weight: 5563 LBS. | Length: 29' 6"

26RBPR

Rear bath, island kitchen

Weight: 6121 LBS. | Length: 32'

29RKPR

Rear kitchen, one slide

Weight: 6172 LBS. | Length: 34' 5"

Bunk house, three slides Weight: 7285 LBS. | Length: 38'1"

22RBPR

Rear bath, outside kitchen

Weight: 4972 LBS. | Length: 26'11"

26UDPR

 $\hbox{\it Rear dining, one slide}$ 

Weight: TBD | Length: TBD

29BHPR

Bunk house, outside kitchen

Weight: 5985 LBS. | Length: 33'4"

Rear living room, island kitchen

Weight: 6870 LBS. | Length: 35'11"