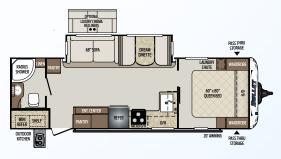

## TRAVEL TRAILER FLOOR PLANS

**261RBS** 

Rear bath, outside kitchen Weight: 5465 LBS. | Length: 31'

**273BHS** 

Bunk house, one slide

Weight: 5393 LBS. | Length: 31'3"

**290BHS** 

Bunk house, outside kitchen

Weight: TBD LBS. | Length: 33'9"

**330BHS** 

Bunk house, 1 and 1/2 baths Weight: 6981LBS. | Length: 37' 8"