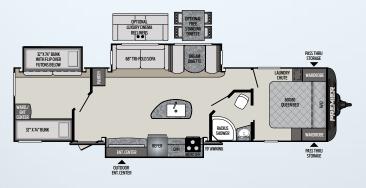

## TRAVEL TRAILERS

- · New Coastal Cottage interior
- 60" x 80" queen bed (N/A 330BHS)
- · LED awning light
- 9" triple entry steps
- · Aluminum wheels
- · Power tongue jack
- · Friction-hinge entry doors
- · Peg board in pass-through storage
- · Outdoor TV prep
- Dream Dinette<sup>™</sup>
- Stainless steel sink
- · Bluetooth AM/FM stereo with AUX, DVD and USB

- Furrion® flush-mounted glass cooktop and low-profile hood vent with stainless steel microwave
- Outdoor kitchen with refrigerator and two-burner cooktop (N/A 221RBS, 248RKS, 269RLS, 273BHS)
- 32" LED TV (N/A 261RBS)
- 42" LED TV (261RBS)
- · Continuous-edge laminated kitchen countertops
- Heavy duty, shaker-style, painted cabinet doors with hidden hinges
- · Two rows of interior LED lights in living area
- · Backsplash behind range (N/A select floorplans)
- KeyTV™ Keystone's revolutionary single-source, easy-to-use controller for over-the-air, cable and satellite television

**243BHS** 

Bunkhouse, one slide

Weight: 5075 LBS. | Length: 28'10"

**248RKS** 

Rear kitchen, one slide Weight: 5240 LBS. | Length: 29'10"

**257RSS** 

Rear sofa, one slide Weight: 5158 LBS. | Length: 29'11"

**269RLS** 

Rear living, two entries

Weight: 5530 LBS. | Length: 32'5"

**287QBS** 

Quad bunk house, outside kitchen

Weight: 5925 LBS. | Length: 33'10"

**308BHS** 

Bunk house, two slides Weight: 6397 LBS. | Length: 36'