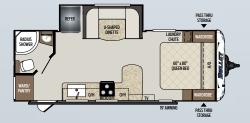

## TRAVEL TRAILER FLOOR PLANS

**261RBS** 

Rear bath, outside kitchen Weight: 5465 LBS. | Length: 31'

**273BHS** 

Bunk house, one slide

Weight: 5393 LBS. | Length: 31'3"

**290BHS** 

Bunk house, outside kitchen

Weight: TBD LBS. | Length: 33'9"

**330BHS** 

Bunk house, 1 and 1/2 baths Weight: 6981LBS. | Length: 37' 8"