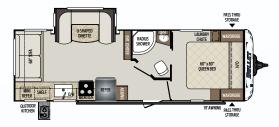

## **Bullet**

## Continuous-edge laminated kitchen countertops

The continuous, seamless edge on the countertop reinforces durability and adds a clean, modern appearance

**221RBS** 

 $\hbox{\it Rear bath, one slide}$ 

Weight: TBD LBS. | Length: 26'8"

**243BHS** 

Bunkhouse, one slide

Weight: 5075 LBS. | Length: 28'10"

**248RKS** 

Rear kitchen, one slide Weight: 5240 LBS. | Length: 29'10"

**257RSS** 

Rear sofa, one slide Weight: 5158 LBS. | Length: 29'11"