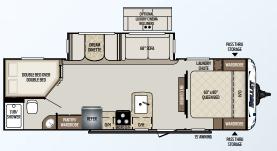

EXCLUSIVE Key TV™

Game-changing single point control of over-the-air, cable and satellite feeds

Hidden hinges

Hidden hinges on the cabinets offer a residential look and a high-end feel

19FBPR

Rear bath, one slide Weight: 4353 LBS. | Length: 24'3"

24RKPR

Rear kitchen, two slides

Weight: 5563 LBS. | Length: 29' 6"

26RBPR

Rear bath, island kitchen

Weight: 6121 LBS. | Length: 32'

29RKPR

Rear kitchen, one slide

Weight: 6172 LBS. | Length: 34' 5"

Bunk house, three slides Weight: 7285 LBS. | Length: 38'1"

22RBPR

Rear bath, outside kitchen

Weight: 4972 LBS. | Length: 26'11"

26UDPR

 $\hbox{\it Rear dining, one slide}$ 

Weight: TBD | Length: TBD

29BHPR

Bunk house, outside kitchen

Weight: 5985 LBS. | Length: 33'4"

Rear living room, island kitchen

Weight: 6870 LBS. | Length: 35'11"