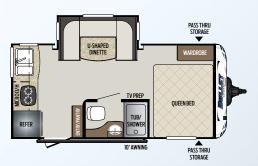

## TRAVEL TRAILER FLOOR PLANS

1650EX

Two tent expandable Weight: 3420 LBS. | Length: 19' 6"

1700BH

Bunk house, single axle Weight: TBD | Length: 21'4"

1800RB

Rear bath w/murphy bed Weight: 3310 LBS. | Length: 21'4"

2200BH

Bunkhouse w/outside kitchen Weight: 4110 LBS. | Length: 25' 4"

2190EX

Three tent expandable w/dinette slide Weight: 4480 LBS. | Length: 24'11"

1750RK

Rear kitchen w/dinette slide Weight: 3555 LBS. | Length: 20'4"

1900RD

Rear dinette, no slides Weight: 3360 LBS. | Length: 21'11"