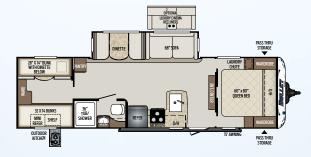

## TRAVEL TRAILER FLOOR PLANS

1650EX

Two tent expandable Weight: 3420 LBS. | Length: 19' 6"

1700BH

Bunk house, single axle Weight: TBD | Length: 21'4"

1800RB

Rear bath w/murphy bed Weight: 3310 LBS. | Length: 21'4"

2200BH

Bunkhouse w/outside kitchen Weight: 4110 LBS. | Length: 25' 4"

2190EX

Three tent expandable w/dinette slide Weight: 4480 LBS. | Length: 24'11"

1750RK

Rear kitchen w/dinette slide Weight: 3555 LBS. | Length: 20'4"

1900RD

Rear dinette, no slides Weight: 3360 LBS. | Length: 21'11"